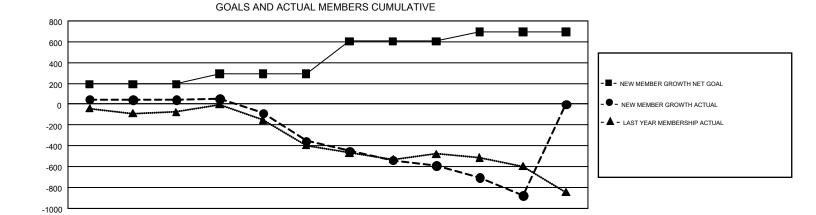

## GMT Constitutional Area 7, Group A

GMT: WAYNE OAKES

REPORT DOES NOT INCLUDE CLUBS IN UNDISTRICTED AREAS.

| Clubs                 |               |           |               | Members               |                                                                |                                                              |                                                    |  |
|-----------------------|---------------|-----------|---------------|-----------------------|----------------------------------------------------------------|--------------------------------------------------------------|----------------------------------------------------|--|
| RESULTS FOR 2016-2017 |               |           |               | RESULTS FOR 2016-2017 |                                                                |                                                              |                                                    |  |
| QUARTER               | NEW CLUB GOAL | NEW CLUBS | DROPPED CLUBS | QUARTER               | NEW MEMBER GROWTH<br>NET GOAL (not reinstated<br>or transfers) | NEW MEMBER<br>GROWTH ACTUAL (not<br>reinstated or transfers) | DROPPED<br>MEMBERS ACTUAL<br>(including transfers) |  |
| JULY/AUG/SEPT         | 3             | 1         | 1             | JULY/AUG/SEPT         | 192                                                            | 821                                                          | 779                                                |  |
| OCT/NOV/DEC           | 5             | 1         | 2             | OCT/NOV/DEC           | 98                                                             | 582                                                          | 978                                                |  |
| JAN/FEB/MAR           | 10            | 1         | 3             | JAN/FEB/MAR           | 315                                                            | 613                                                          | 851                                                |  |
| APR/MAY/JUNE          | 7             | 3         | 3             | APR/MAY/JUNE          | 90                                                             | 493                                                          | 779                                                |  |