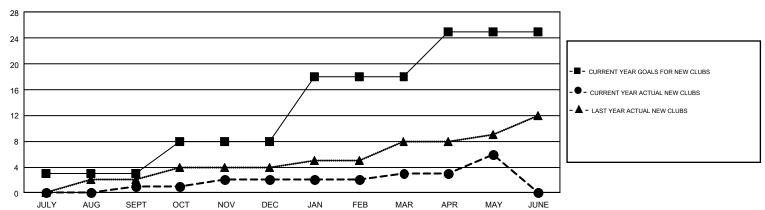

## GMT Constitutional Area 7, Group A

GMT: WAYNE OAKES

REPORT DOES NOT INCLUDE CLUBS IN UNDISTRICTED AREAS.

| Clubs                 |               |           |               | Members               |                                                                |                                                              |                                                    |  |
|-----------------------|---------------|-----------|---------------|-----------------------|----------------------------------------------------------------|--------------------------------------------------------------|----------------------------------------------------|--|
| RESULTS FOR 2016-2017 |               |           |               | RESULTS FOR 2016-2017 |                                                                |                                                              |                                                    |  |
| QUARTER               | NEW CLUB GOAL | NEW CLUBS | DROPPED CLUBS | QUARTER               | NEW MEMBER GROWTH<br>NET GOAL (not reinstated<br>or transfers) | NEW MEMBER<br>GROWTH ACTUAL (not<br>reinstated or transfers) | DROPPED<br>MEMBERS ACTUAL<br>(including transfers) |  |
| JULY/AUG/SEPT         | 3             | 1         | 1             | JULY/AUG/SEPT         | 192                                                            | 821                                                          | 779                                                |  |
| OCT/NOV/DEC           | 5             | 1         | 2             | OCT/NOV/DEC           | 98                                                             | 582                                                          | 978                                                |  |
| JAN/FEB/MAR           | 10            | 1         | 3             | JAN/FEB/MAR           | 315                                                            | 613                                                          | 851                                                |  |
| APR/MAY/JUNE          | 7             | 3         | 3             | APR/MAY/JUNE          | 90                                                             | 493                                                          | 779                                                |  |